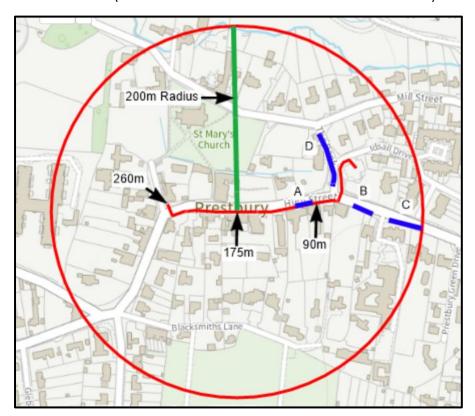

In terms of distances from the Idsall Drive Car Park, the Butcher is c.90m, the Convenience Store is c.175m and the Chemist c.260m.

Within a radius of some 175m from the centre of the High Street, less than the distance between the car park and the chemist, there are some 23 on street car parking spaces, comprising:

A: 3 spaces, restricted to 30 minutes maximum stay

B: 4 spaces, unrestricted

C: 6 spaces, unrestricted

D: 10 spaces, unrestricted

There is further availability of on-street car parking spaces within this radius which are utilised at Idsall Drive, Mill Street and Church Lane, although any spaces within these 3 locations was not included in the capacity analysis.

Whilst not enforced under the council's car parking order, the signage within the car park states that the maximum stay is 2 hours.

High Street The Bank 30 Min Parking Spaces

Church Lane Idsall Drive Mill Street